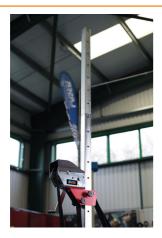

## **Pole Extension for Pulling Tower**

A steel extension pole specifically for use with the Power-TEC Pulling Tower (Part No. 92657), which adds an additional 700mm with 7 adjustable height positions and allows the tower to be used on truck and van roof panel repairs.

## **Additional Information**

- Designed for use with Power-TEC Pulling Tower (Part No. 92657).
- · Increases tower height to 2350mm to allow truck & van roof repairs.
- · Length: 700mm.
- · Features 7 height positions.
- Additional Pulling Tower accessories also available, please see Part No. 92660 (Vertical Pull Kit).