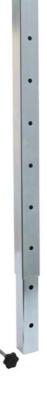

## **Pole Extension for Pulling Tower**

A steel extension pole specifically for use with the Power-TEC Pulling Tower (Part No. 92657), which adds an additional 700mm with 7 adjustable height positions and allows the tower to be used on truck and van roof panel repairs.

## **Additional Information**

- Designed for use with Power-TEC Pulling Tower (Part No. 92657).
- · Increases tower height to 2350mm to allow truck & van roof repairs.
- · Length: 700mm.
- · Features 7 height positions.
- Additional Pulling Tower accessories also available, please see Part No. 92660 (Vertical Pull Kit).