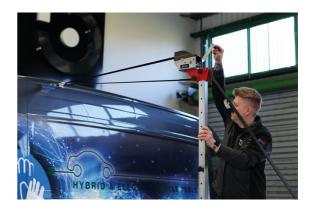

## **Pole Extension for Pulling Tower**

A steel extension pole specifically for use with the Power-TEC Pulling Tower (Part No. 92657), which adds an additional 700mm with 7 adjustable height positions and allows the tower to be used on truck and van roof panel repairs.

## **Additional Information**

- Designed for use with Power-TEC Pulling Tower (Part No. 92657).
- · Increases tower height to 2350mm to allow truck & van roof repairs.
- · Length: 700mm.
- · Features 7 height positions.
- Additional Pulling Tower accessories also available, please see Part No. 92660 (Vertical Pull Kit).